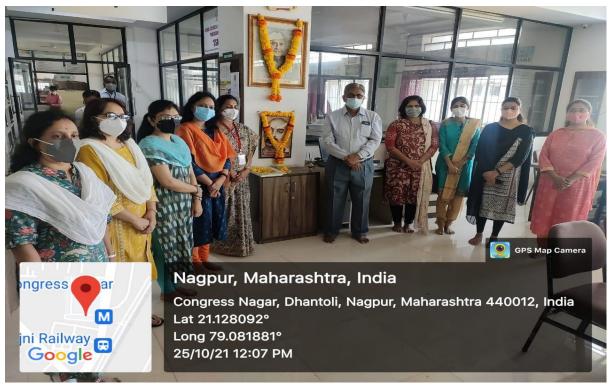

In the presence of Hon'ble Vice Principal Prof. G. R. Awachar sir and all the teachers and non-teaching staff of the college on 25th October 2021 at 12:00 noon paid the tribute in the library of the college to Rashtrasant Tukadoji Maharaj.