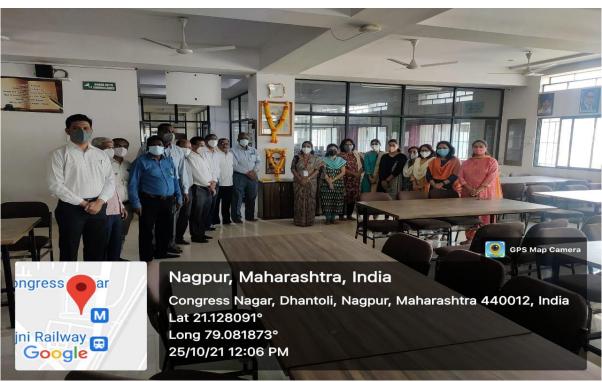

In the presence of Hon'ble Vice Principal Prof. G. R. Awachar sir and all the teachers and non-teaching staff of the college on 25th October 2021 at 12:00 noon paid the tribute in the library of the college to Rashtrasant Tukadoji Maharaj.